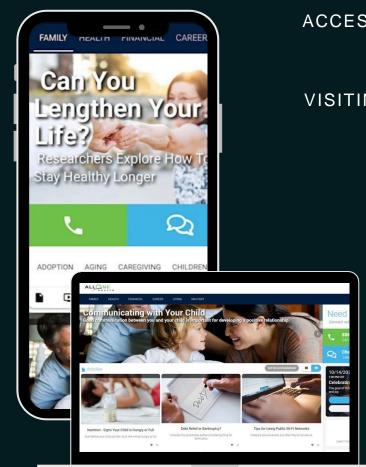

### MY LIFE EXPERT

Our brand new, game-changing mobile app and website allows users to have all the tools necessary for a healthy work/life balance, at their fingertips!

## MY LIFE EXPERT ALLOWS YOU ACCESS TO:

- THOUSANDS of articles, videos, and worksheets
- Quick Health and Lifestyle assessments and surveys
- Interactive checklists
- Events Calendar for the latest webinars and online training sessions
- Build your own User Profile
- 24/7 instant, confidential support