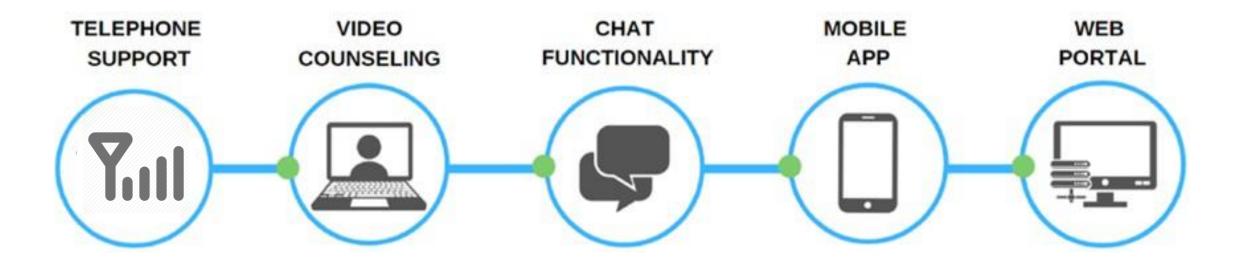

#### REDEFINING THE CLASSIC MAP

The AllOne Health Member Assistance Total Well-Being model offers everyday solutions for you and your family. Our goal is to create meaningful connections with the MAP through our broad range of services and multiple access points. Services are available on-demand via telephone, web portal, mobile app, video counseling and chat.